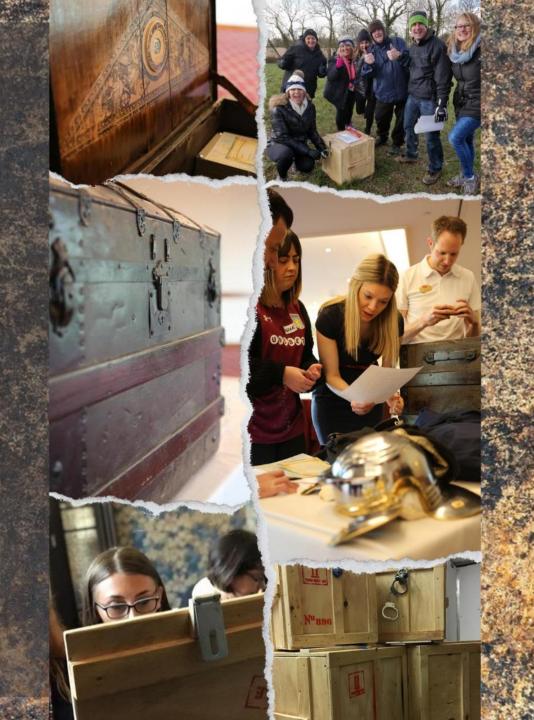

# THE CRATE ESCAPE

COLLABORATIVE / COMPETITIVE DURATION: UP TO 3 HOURS

TEAMS ARE TASKED TO SOLVE THE MYSTERIES HIDDEN WITHIN
THE CRATES.

IN ORDER TO BE SUCCESSFUL, COMMUNICATION IS KEY AS MULTIPLE CLUES AND UNRELATED ITEMS, NEED TO BE CONNECTED IF THE TEAM ARE TO FIND THE HIDDEN GEMS.

THINKING OUT OF THE BOX IS ADVISED.

**Duration:** 2 - 2.5 Hours **Number of guests:** Up to 96 Guests **Benefits:** Inclusive and Sustainable

We proudly announce at the beginning of every Mega Quest that everyone is about to have the most fun they've had in years... and then we deliver!