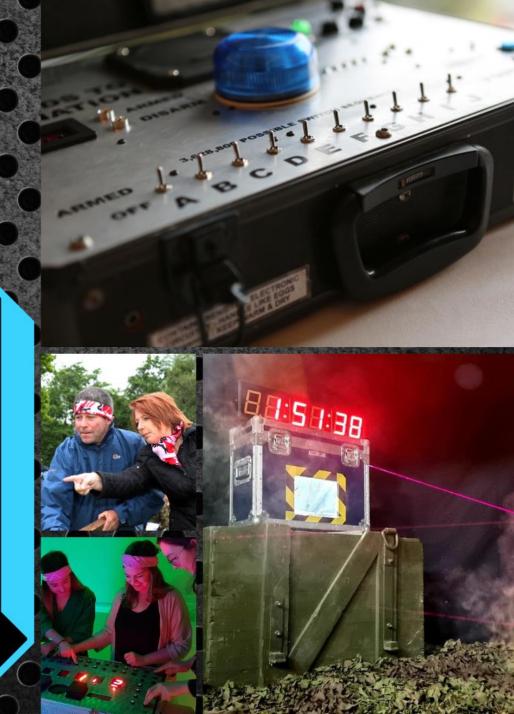

## IMPOSSIBLE

COLLABORATIVE / COMPETITIVE

DURATION: UP TO 3 HOURS

AN EVIL COMPETITOR HAS TAKEN AN EXTREME DISLIKE TO YOUR NEW VENTURE AND WILL

STOP AT NOTHING TO PREVENT YOU FROM BEING A SUCCESS AND HAS PLANTED...A BOMB!

YOUR MISSION - SHOULD YOU CHOSE TO ACCEPT IT:

FIND THE BOMB

RETRIEVE THE CLUES

SAVE THE DAY FROM TOTAL OBLITERATION

Competitive Duration: Up to 3 Hours

Start the fans please! The Crystal Maze team building Challenge is inspired by the popular TV game show, where teams will be immersed in a number of tasks before taking their turn in the Crystal Cube finale.