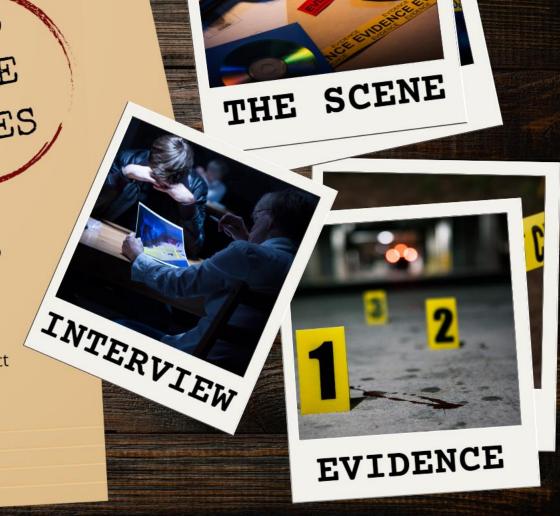

#### CSI / Murder Squad

Teams will be given one of our Crime Scene scenarios, they will have 40 minutes to evaluate the clues or establish actions to solve the case.

#### CSI: Extended Edition

In our extended edition, teams will delve deeper into the investigation with suspect interviewing.

Will your team uncover the truth?

THE CASE FILES