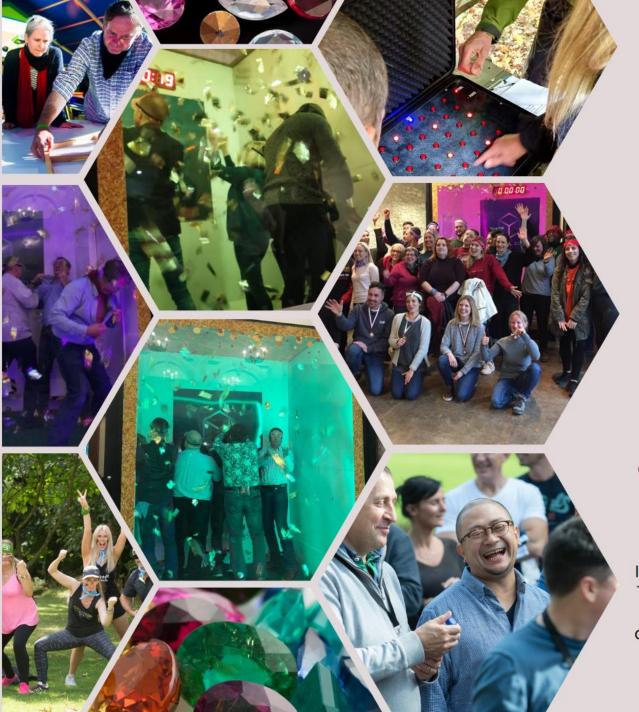

YOUR MISSION - SHOULD YOU CHOSE TO ACCEPT IT:

FIND THE BOMB

RETRIEVE THE CLUES

SAVE THE DAY FROM TOTAL OBLITERATION

Competitive Duration: Up to 3 Hours

Start the fans please! The Crystal Maze team building Challenge is inspired by the popular TV game show, where teams will be immersed in a number of tasks before taking their turn in the Crystal Cube finale.

Every Crystal Maze team building event involves skill, physical, mystery and mental elements as teams are tested in various 'zones'. Unlike the TV show, all team members take part in the various challenges, and it's only by pulling together and communicating well that they stand a chance of succeeding.

If the teams are successful in each of the challenges they will win crystals. These crystals are worth time in the Crystal Cube! The more crystals each team collects, the more time they will have when going head to head against other teams in the Crystal Cube to collect precious golden tickets.