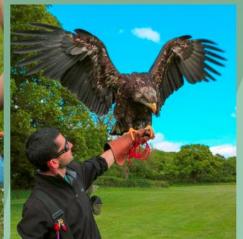

#### Competitive Duration: Up to 3 Hours

This themed day incorporates a diverse set of skills that includes creating your team coat of arms, shooting arrows, throwing axes, operating siege weapons to even walking with a Hawk.

A full-on competitive day that can only have one house be declared champions in this game of thrones.