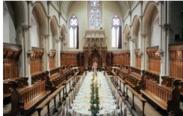

| 8            | -       | -         | -       | -       | 8         | -         | 8      | L4.4 x W4.2 x H2.2     |                  |          |

New Hall is a hidden gem set within glorious grounds and located within easy reach of the M6, M42 and the NEC.

Reputed to be the oldest inhabited moated property in England, New Hall has a number of unique venue spaces including the magnificent Great Chamber which was originally built for King Henry VIII. The chamber, with its intricately painted ceiling, original leaded windows and impressive outlook, is a popular historic venue for boardroom and cabaret meetings as well as unique private dining events.

New Hall Hotel & Spa Walmley Road, Sutton Coldfield, Birmingham B76 1QX (sat nav B76 1PH) 0121 378 2442 newhall@handpicked.co.uk









## STANBROOK ABBEY

— HOTEL— WORCESTER

## At a Glance



70 bedrooms 15 flexible meeting rooms Host up to 400 delegates Games room, wine cellar and snooker room



Nearest Motorway Link M5 5 miles



Nearest Airport





Nearest Train Station





26 Acres Private grounds



Wi-Fi

Complimentary high speed Wi-Fi



Parking

Complimentary parking



**Electric Vehicle Charge Point** On-site charging

|                   | Max Capacity | Cabaret | Classroom | Theatre | U-Shape | Boardroom | Reception | Dining |           | Dimensions<br>(metres) |          | Meeting<br>Rooms | Bedrooms |
|-------------------|--------------|---------|-----------|---------|---------|-----------|-----------|--------|-----------|------------------------|----------|------------------|----------|
| Garden Pav