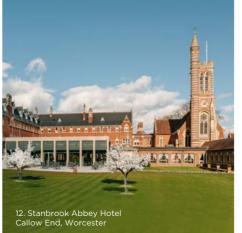

## STANBROOK ABBEY

— HOTEL— WORCESTER

Located five miles from the cathedral city of Worcester at the foot of the Malvern Hills, Stanbrook Abbey is one of the Midland's premier events spaces. A truly unique venue in its design and versatility, Stanbrook Abbey has multiple conference suites, traditional boardrooms, a games room, a garden pavilion and the impressive Callow Great Hall.

Stanbrook Abbey Hotel Jennet Tree Lane, Callow End, Worcester WR2 4TY (sat nav WR2 4TY) 01905 832940 stanbrookabbey@handpicked.co.uk