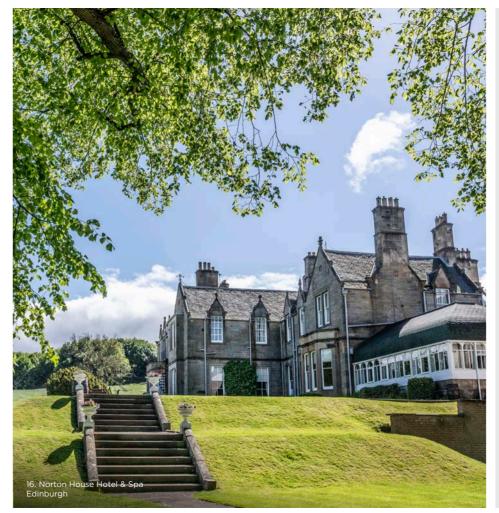

| 10        | 20      | 14      | 16        | 20        | 20     | L7.6 x W4.1 x H2.3     |                  |          |
| Linton     | 14           | -       | -         | -       | -       | 10        | -         | 14     | L7.2 x W3.9 x H2.4     |                  |          |

Set high on a hill within 30 minutes of Leeds, Harrogate and York, Wood Hall is a grand country house that offers a variety of meeting spaces with an elegant blend of traditional and modern décor.

With dramatic views and a lovely ambience, Wood Hall creates a perfect setting for inspirational meetings and events and boasts plenty of outdoor space for dining and team building.

Wood Hall Hotel & Spa Trip Lane, Linton, Wetherby, West Yorkshire LS22 4JA (sat nav LS22 4JA) 01937 587271 woodhall@handpicked.co.uk





## SCOTLAND

## At a Glance

Easy access to Edinburgh airport and Edinburgh Gateway train station

Connections to M8, M9 and other major roads









## NORTON HOUSE

HOTEL & SPA EDINBURGH

#### At a Glance



83 bedrooms 14 flexible meeting rooms Host up to 300 delegates Dedicated conference facility



Nearest Motorway Link M91 mile



Nearest Airport Edinburgh 3 miles



Nearest Train Station Edinburgh Gateway 4 miles



55 Acres Private grounds



Health Club and Spa
Gym, pool, classes, spa



Complimentary high speed Wi-Fi



Parking

Complimentary parking



**Electric Vehicle Charge Point** On-site charging

|              | Max Capacity | Cabaret | Classroom | Theatre | U-Shape | Boardroom | Reception | Dining | Dimensions<br>(metres) | Meeting<br>Rooms | Bedrooms |
|----------