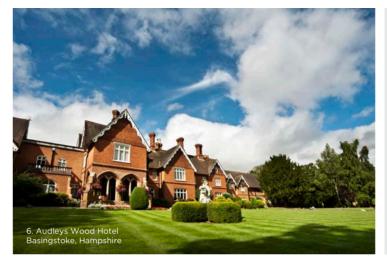

## **AUDLEYS WOOD**

BASINGSTOKE, HAMPSHIRE

A former Victorian country mansion, Audleys Wood is located within easy reach of major motorways making it an ideal retreat from the capital.

The hotel offers wonderful character and charm, with six flexible meeting rooms displaying original features blended with contemporary décor and lots of natural light. The largest space, the Garden Pavilion, has its own dedicated entrance, complete with foyer, sound insulation, air conditioning and heating, as well as a private patio and hog roast machine.

**Audleys Wood Hotel** Alton Road, Basingstoke, Hampshire RG25 2JT (sat nav RG21 3BA) 01256 817555 audleyswood@handpicked.co.uk