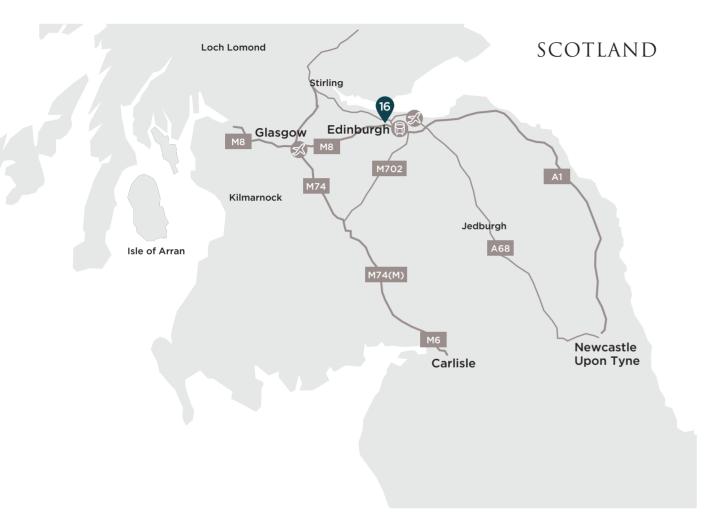

| 10        | 20      | 14      | 16        | 20        | 20     | L7.6 x W4.1 x H2.3     |                  |          |
| Linton     | 14           | -       | -         | -       | -       | 10        | -         | 14     | L7.2 x W3.9 x H2.4     |                  |          |

Set high on a hill within 30 minutes of Leeds, Harrogate and York, Wood Hall is a grand country house that offers a variety of meeting spaces with an elegant blend of traditional and modern décor.

With dramatic views and a lovely ambience, Wood Hall creates a perfect setting for inspirational meetings and events and boasts plenty of outdoor space for dining and team building.

Wood Hall Hotel & Spa Trip Lane, Linton, Wetherby, West Yorkshire LS22 4JA (sat nav LS22 4JA) 01937 587271 woodhall@handpicked.co.uk





## SCOTLAND

## At a Glance

Easy access to Edinburgh airport and Edinburgh Gateway train station

Connections to M8, M9 and other major roads









## NORTON HOUSE

HOTEL & SPA EDINBURGH

#### At a Glance



83 bedrooms 14 flexible meeting rooms Host up to 300 delegates Dedicated conference facility



Nearest Motorway Link M91 mile



Nearest Airport Edinburgh 3 miles



Nearest Train Station Edinburgh Gateway 4 miles



55 Acres Private grounds



Health Club and Spa
Gym, pool, classes, spa



Complimentary high speed Wi-Fi



Parking

Complimentary parking



**Electric Vehicle Charge Point** On-site charging

|              | Max Capacity | Cabaret | Classroom | Theatre | U-Shape | Boardroom | Reception | Dining | Dimensions<br>(metres) | Meeting<br>Rooms | Bedrooms |
|--------