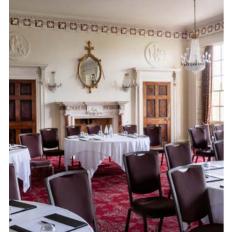

## FOOD & DRINK

Our chefs focus on fresh, seasonal ingredients that cater for all dietary requirements with minimal food miles. Indulgent treats are not forgotten though and these will most definitely be enjoyed during any Hand Picked experience.

Expert event planners help you to bring your event food and drink together with energising breaks, seasonal lunches and dinners and our signature in-room 'help yourself' mini bars.

## Nourished and energised

Tea and coffee on arrival with fresh fruit and pastries In room mini fridge with soft drinks and snacks

Morning break with tea and coffee, fresh fruit, savoury snacks and smoothies

Seasonal conference lunch with main course, variety of side dishes and dessert

Afternoon break with tea and coffee, fresh fruit, sweet snacks and smoothies

Three course restaurant dinner or a more relaxed option on request