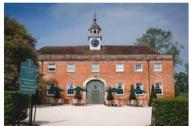

## **AUDLEYS WOOD**

BASINGSTOKE, HAMPSHIRE

A former Victorian country mansion, Audleys Wood is located within easy reach of major motorways making it an ideal retreat from the capital.

The hotel offers wonderful character and charm, with six flexible meeting rooms displaying original features blended with contemporary décor and lots of natural light. The largest space, the Garden Pavilion, has its own dedicated entrance, complete with foyer, sound insulation, air conditioning and heating, as well as a private patio and hog roast machine.

**Audleys Wood Hotel** Alton Road, Basingstoke, Hampshire RG25 2JT (sat nav RG21 3BA) 01256 817555 audleyswood@handpicked.co.uk