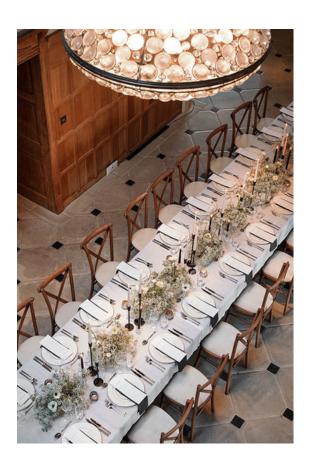

Experience Christmas at Farleigh House this December for an exclusive celebration with your team.

Guests can enjoy drinks on arrival to start the festivities, followed by a delicious three-course meal with half a bottle of wine per person.

## PRICING 2024

For a Christmas party up to 100 guests, take over one of our beautiful indoor rooms within Farleigh House. With space for your seated Christmas dinner, and evening entertainment. We offer exclusive bookings only - allowing you to prepare with private use of the house and grounds.