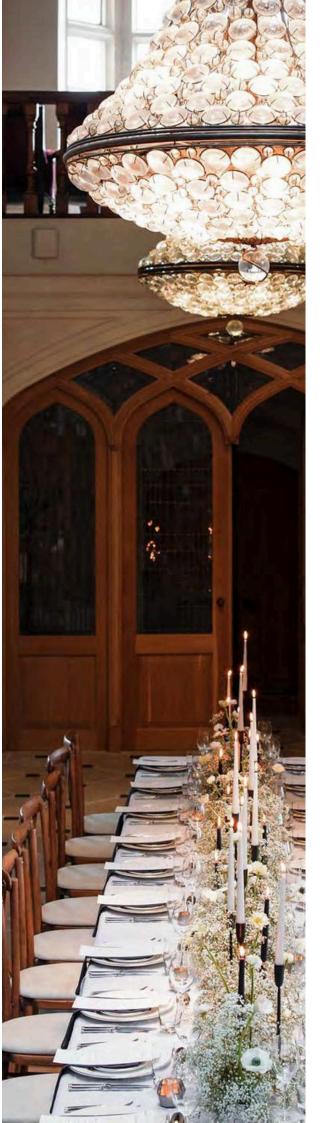

Experience Christmas at Farleigh House this December for an exclusive celebration with your team.

Guests can enjoy drinks on arrival to start the festivities, followed by a delicious three-course meal with half a bottle of wine per person.

## PRICING 2024

For a Christmas party up to 100 guests, take over one of our beautiful indoor rooms within Farleigh House. With space for your seated Christmas dinner, and evening entertainment. We offer exclusive bookings only - allowing you to prepare with private use of the house and grounds.